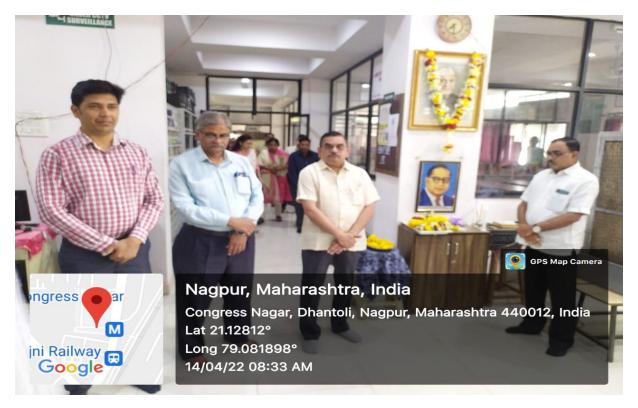

Hon'ble Principal of the College Prof. Mahendra P. Dhore Sir, along with the Vice Principal Prof. G. R. Awachar saluted the Dr. Babasaheb Ambedkar by offering floral wreath. At the same time, the professors, teachers, and non-teaching staff of the college also offered floral tributes to Dr. Babasaheb Ambedkar. The teachers and non-teaching staff of the college were present in large numbers. Dr. Gajanan Jadhav, coordinator of value education and extension activities conducted the program.

Hon'ble Principal Prof. M. P. Dhore sir, Hon'ble Vice-Principal G. R. Awachar sir along with the senior Professor and teaching and non-teaching staff while saluting to the Dr. Babasaheb Ambedkar by offering a floral wreath on his Birth Anniversary.