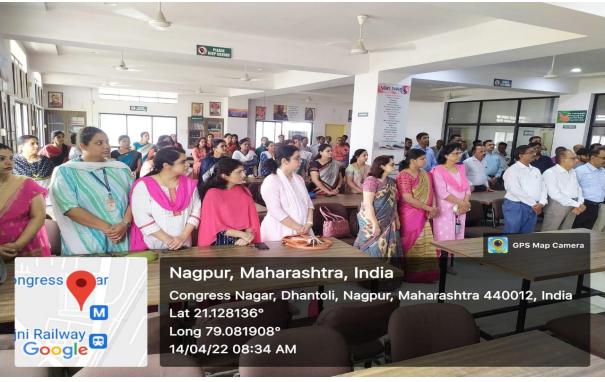

Hon'ble Principal of the College Prof. Mahendra P. Dhore Sir, along with the Vice Principal Prof. G. R. Awachar saluted the Dr. Babasaheb Ambedkar by offering floral wreath. At the same time, the professors, teachers, and non-teaching staff of the college also offered floral tributes to Dr. Babasaheb Ambedkar. The teachers and non-teaching staff of the college were present in large numbers. Dr. Gajanan Jadhav, coordinator of value education and extension activities conducted the program.